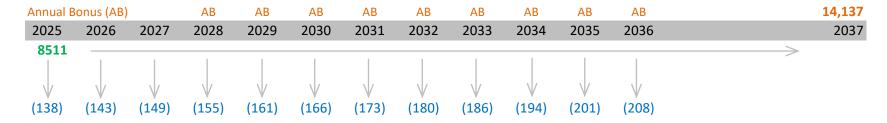

MV 14,137

Funds put into savings plan

**Current Maturity Value:** 

**Cash Benefits** 

## Remarks:

USD Denominated Single Premium Resale Whole Life Policy Option to withdraw future cash benefits annually and mature with \$11,633 Maturity Date stated is the recommended day to terminate the policy (It is not the actual maturity date of the policy which is at a later date)

\$14,137

Please refer below for more information